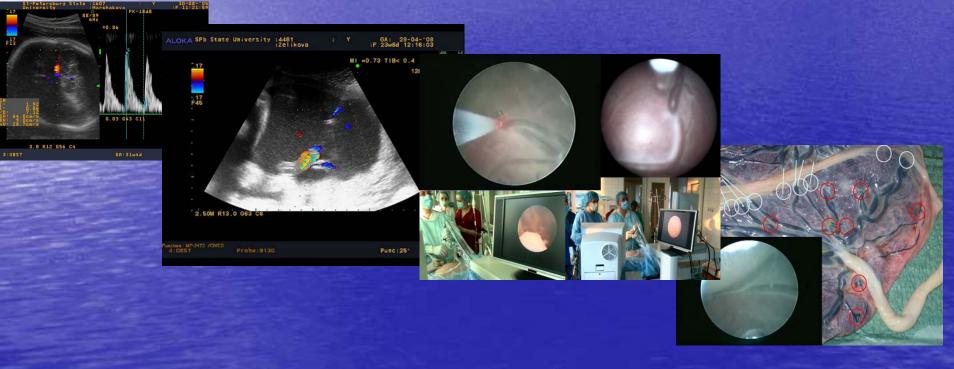

# III levels of Perinatal care in St.-Petersburg

Fetal therapy – from IUBT to Laser