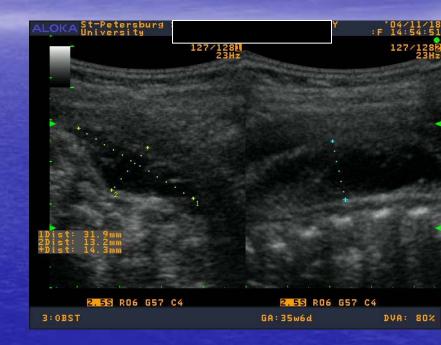

- First trimester ultrasound 11-14 w 89%
- First trimester biochemistry 78%
- Second trimester US
- Third Trimester US
- Ultrasound in Pregnancy

- 18-20 w 94%
  - 32-34 w 92%
    - 99%

#### III-d level of prenatal care - to define the High-High Risk MP to the end of I-st trimester

- N of gestational sacs
- N of fetuses
- N of alive fetuses
- Chorionicity
- Amnionicity
- Fetal abnormalities
- NT, NB, DV, TrR, FAng
- Gestational sacs localization
- Umbilical cord insertion and AFV



Pregnancy age determination !!!!

# III levels of Perinatal care in St.-Petersburg

 Invasive PD - 60 -70% detection rate of Tr21 in St.Pet. Population (including migrants)



# III levels of Perinatal care in St.-Petersburg

Fetal therapy – from IUBT to Laser



#### Fetal Myelomeningocele St.-Petersburg





## First trimester spina bifida detection



### SB and MMC in St.-Petersburg

During last ten years in St-Petersburg 652 fetuses with congenital CNS abnormality were detected prenataly, 275 fetuses of them had severe vertebrae and spinal cord abnormality. The last group contained 175 cases of spina bifida – 100 cases with protrusion of spinal cord and meninges. During the time 67 neonates with spina bifida were born.

### SB and MMC in St.-Petersburg

 Vast majority prenataly pregnancies complicated by fetal myelomeningocele diagnosed before border of fetal viability were interrupted. The rate of neonates with such defectin in St.-Petersburg reduced twice from 15 to 8/100000 deliveries. After border of fetal viability (22gw) multi-disciplinary prenatal counseling is obligatory to determ