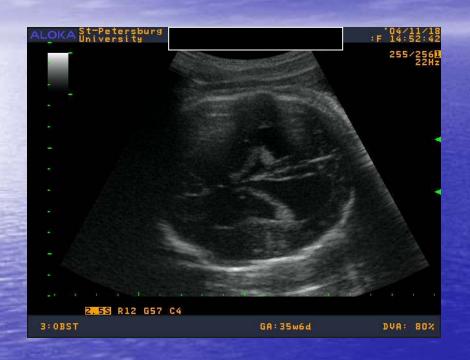

- First trimester ultrasound 11-14 w 89%
- First trimester biochemistry 78%
- Second trimester US
- Third Trimester US
- Ultrasound in Pregnancy

- 18-20 w 94%
  - 32-34 w 92%
    - 99%

#### III-d level of prenatal care - to define the High-High Risk MP to the end of I-st trimester

- N of gestational sacs
- N of fetuses
- N of alive fetuses
- Chorionicity
- Amnionicity
- Fetal abnormalities
- NT, NB, DV, TrR, FAng
- Gestational sacs localization
- Umbilical cord insertion and AFV



Pregnancy age determination !!!!

# III levels of Perinatal care in St.-Petersburg

 Invasive PD - 60 -70% detection rate of Tr21 in St.Pet. Population (including migrants)



# III levels of Perinatal care in St.-Petersburg

Fetal therapy – from IUBT to Laser



#### Fetal Myelomeningocele St.-Petersburg





## First trimester spina bifida detection



### SB and MMC in St.-Petersburg

During last ten years in St-Petersburg 652 fetuses with congenital CNS abnormality were detected prenataly, 275 fetuses of them had severe vertebrae and spinal cord abnormality. The last group contained 175 cases of spina bifida – 100 cases with protrusion of spinal cord and meninges. During the time 67 neonates with spina bifida were born.

### SB and MMC in St.-Petersburg

 Vast majority prenataly pregnancies complicated by fetal myelomeningocele diagnosed before border of fetal viability were interrupted. The rate of neonates with such defectin in St.-Petersburg reduced twice from 15 to 8/100000 deliveries. After border of fetal viability (22gw) multi-disciplinary prenatal counseling is obligatory to dete