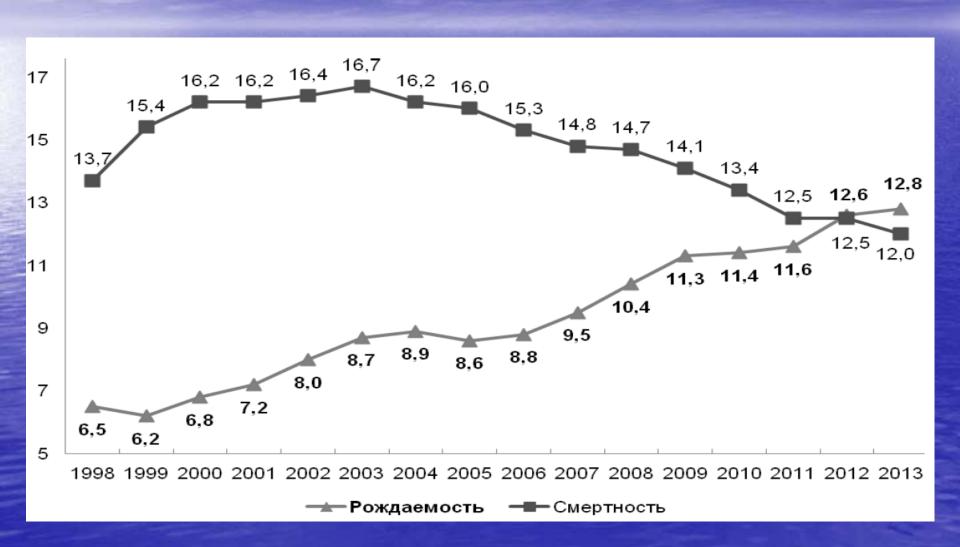

Anton Mikhailov St.-Petersburg, Russia

### Demographic dynamic in St.-Petersburg



#### Birthrate in St.-Petersburg (2000-2012)



### Old and WHO recommendation for perinatal mortality calculation 10 years ago





## WHY actually we in Russia were not so Good as could be?!

Dynamics of the rates of late abortion and preterm birth depending on of pregnancy age (unofficial data extracted from official statistic)



#### **St.-Petersburg 2011-2012**

|                                          | 2011<br>РФ | 2011<br>СПб | <b>2012</b><br>СПб |  |
|------------------------------------------|------------|-------------|--------------------|--|
| N Birth                                  | 1753587    | 57976       | 63468              |  |
| Birthrate/1000 citizen                   | 13,3       | 11,7        | 13,0               |  |
| Perinatal mortality,‰