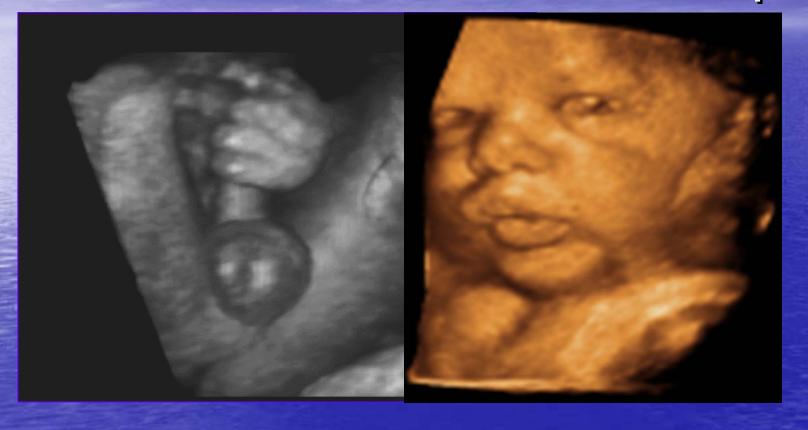

## Improvements in Perinatal care - "Fetus as a Patient" concept

Ultrasound

## Improvements in Perinatal care - "Fetus as a Patient" concept

# Improvements in Perinatal care - "Fetus as a Patient" concept