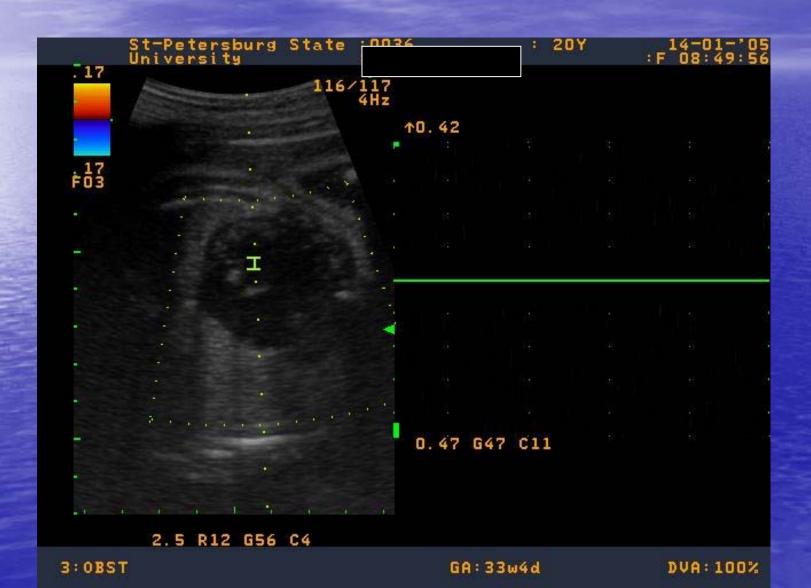

-Petersburg 652 fetuses with congenital CNS abnormality were detected prenataly, 275 fetuses of them had severe vertebrae and spinal cord abnormality. The last group contained 175 cases of spina bifida – 100 cases with protrusion of spinal cord and meninges. During the time 67 neonates with spina bifida were born.

### SB and MMC in St.-Petersburg

 Vast majority prenataly pregnancies complicated by fetal myelomeningocele diagnosed before border of fetal viability were interrupted. The rate of neonates with such defectin in St.-Petersburg reduced twice from 15 to 8/100000 deliveries. After border of fetal viability (22gw) multi-disciplinary prenatal counseling is obligatory to determine an optimal care, time and method of delivery and plan for neonatal care.

#### Late Pregnancy fetocide





# Spina Bifida in Neonates were born in St/Petersburg

|