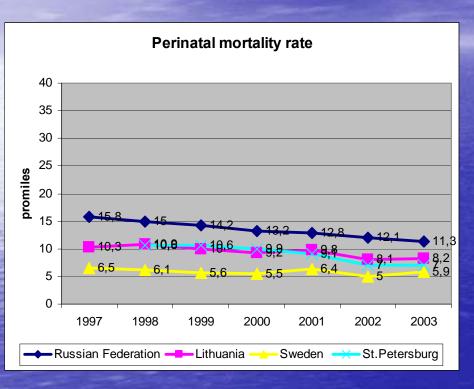

Anton Mikhailov St.-Petersburg, Russia

### Demographic dynamic in St.-Petersburg



#### Birthrate in St.-Petersburg (2000-2012)



### Old and WHO recommendation for perinatal mortality calculation 10 years ago





## WHY actually we in Russia were not so Good as could be?!

Dynamics of the rates of late abortion and preterm birth depending on of pregnancy age (unofficial data extracted from official statistic)



#### **St.-Petersburg 2011-2012**

|                                          | 2011<br>РФ | 2011<br>СПб | <b>2012</b><br>СПб |  |
|------------------------------------------|------------|-------------|--------------------|--|
| N Birth                                  | 1753587    | 57976       | 63468              |  |
| Birthrate/1000 citizen                   | 13,3       | 11,7        | 13,0               |  |
| Perinatal mortality,‰                    | 6,78       | 4,1         | 7,34               |  |
| Maternal mortality/100000<br>live birth) | 16,0       | 21,4        | 22,8