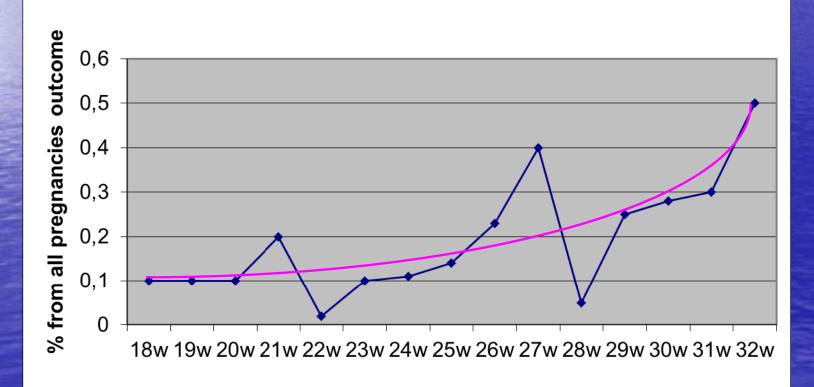

## WHY actually we in Russia were not so Good as could be?!

Dynamics of the rates of late abortion and preterm birth depending on of pregnancy age (unofficial data extracted from official statistic)