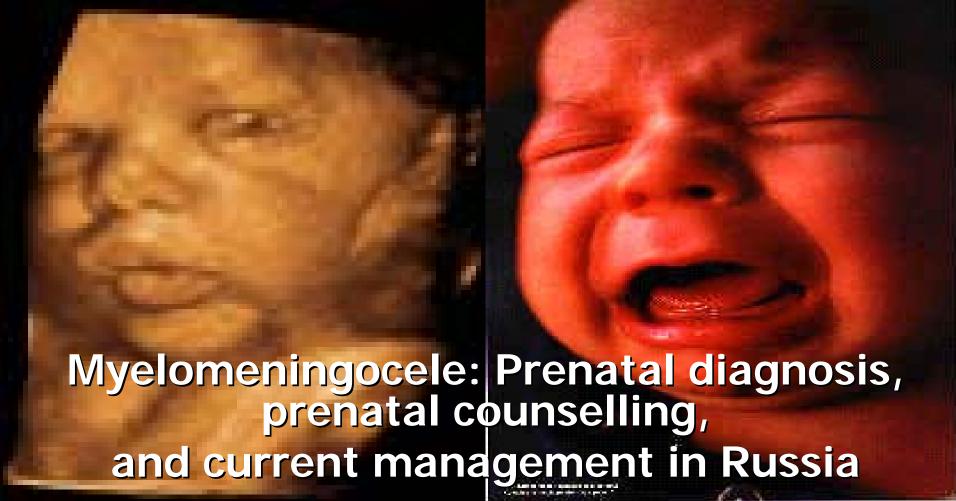

Anton Mikhailov St.-Petersburg, Russia

### Demographic dynamic in St.-Petersburg



#### Birthrate in St.-Petersburg (2000-2012)



### Old and WHO recommendation for perinatal mortality calculation 10 years ago





## WHY actually we in Russia were not so Good as could be?!

Dynamics of the rates of late abortion and preterm birth depending on of pregnancy age (unofficial data extracted from official statistic)



#### **St.-Petersburg 2011-2012**

|                                          | 2011<br>РФ | 2011<br>СПб | <b>2012</b><br>СПб |  |
|------------------------------------------|------------|-------------|--------------------|--|
| N Birth                                  | 1753587    | 57976       | 63468              |  |
| Birthrate/1000 citizen                   | 13,3