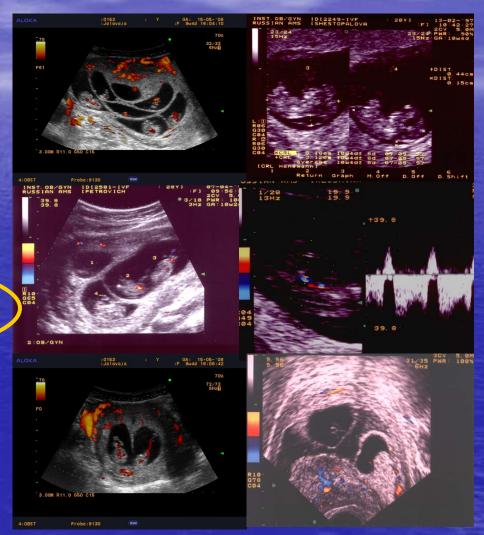

#### III-d level of prenatal care - to define the High-High Risk MP to the end of I-st trimester

- N of gestational sacs
- N of fetuses
- N of alive fetuses
- Chorionicity
- Amnionicity
- Fetal abnormalities
- NT, NB, DV, TrR, FAng
- Gestational sacs localization
- Umbilical cord insertion and AFV

Pregnancy age determination !!!!