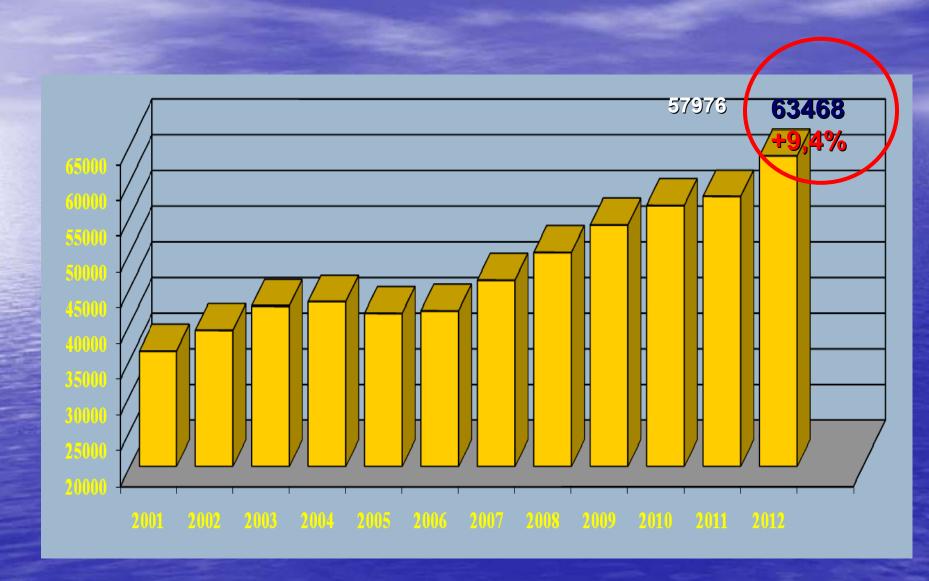

#### Birthrate in St.-Petersburg (2000-2012)

#### **St.-Petersburg 2011-2012**

|                                          | 2011<br>РФ | 2011<br>СПб | <b>2012</b><br>СПб |  |
|------------------------------------------|------------|-------------|--------------------|--|
| N Birth                                  | 1753587    | 57976       | 63468              |  |
| Birthrate/1000 citizen                   | 13,3       | 11,7        | 13,0               |  |
| Perinatal mortality,‰                    | 6,78       | 4,1         | 7,34               |  |
| Maternal mortality/100000<br>live birth) | 16,0       | 21,4        | 22,8               |  |