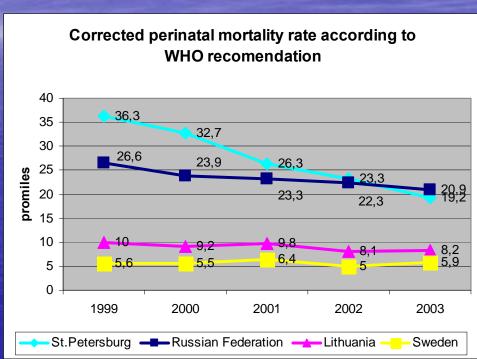

Anton Mikhailov St.-Petersburg, Russia

### Demographic dynamic in St.-Petersburg



#### Birthrate in St.-Petersburg (2000-2012)



### Old and WHO recommendation for perinatal mortality calculation 10 years ago





## WHY actually we in Russia were not so Good as could be?!

Dynamics of the rates of late abortion and preterm birth depending on of pregnancy age (unofficial data extracted from official statistic)



#### **St.-Petersburg 2011-2012**

|                                          | 2011<br>РФ | 2011<br>СПб | <b>2012</b><br>СПб |  |
|------------------------------------------|------------|-------------|--------------------|--|
| N Birth                                  | 1753587    | 57976       | 63468              |  |
| Birthrate/1000 citizen                   | 13,3       | 11,7        | 13,0               |  |
| Perinatal mortality,‰                    | 6,78       | 4,1         | 7,34               |  |
| Maternal mortality/100000<br>live birth) | 16,0       | 21,4        | 22,8