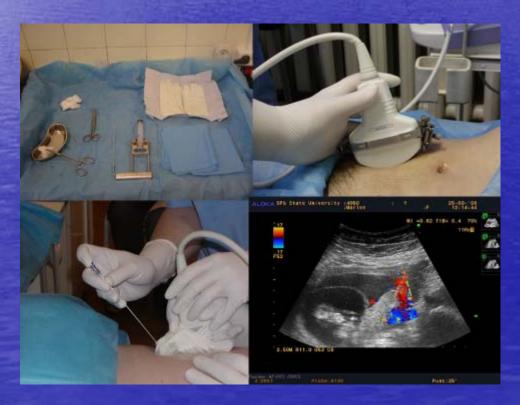

# III levels of Perinatal care in St.-Petersburg

 Invasive PD - 60 -70% detection rate of Tr21 in St.Pet. Population (including migrants)