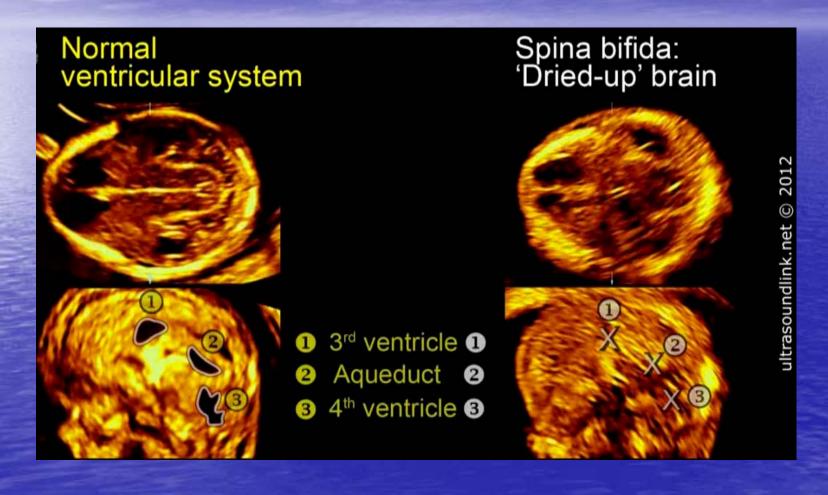

rst trimester biochemistry 78%
- Second trimester US
- Third Trimester US
- Ultrasound in Pregnancy

- 18-20 w 94%
  - 32-34 w 92%
    - 99%

#### III-d level of prenatal care - to define the High-High Risk MP to the end of I-st trimester

- N of gestational sacs
- N of fetuses
- N of alive fetuses
- Chorionicity
- Amnionicity
- Fetal abnormalities
- NT, NB, DV, TrR, FAng
- Gestational sacs localization
- Umbilical cord insertion and AFV



Pregnancy age determination !!!!

# III levels of Perinatal care in St.-Petersburg

 Invasive PD - 60 -70% detection rate of Tr21 in St.Pet. Population (including migrants)



# III levels of Perinatal care in St.-Petersburg

Fetal therapy – from IUBT to Laser



#### Fetal Myelomeningocele St.-Petersburg





## First trimester spina bifida detection



### SB and MMC in St.-Petersburg

During last ten years in St-Petersburg 652 fetuses with congenital CNS abnormality were detected prenataly, 275 fetuses of them had severe vertebrae and spinal cord abnormality. The last group contained 175 cases of spina bifida – 100 cases with protrusion of spinal cord and meninges. During the time 67 neonates with spina bifida were born.

### SB and MMC in St.-Petersburg

 Vast majority prenataly pregnancies complicated by fetal myelomeningocele diagnosed before border of fetal viability were interrupted. The rate of neonates with such defectin in St.-Petersburg reduced twice from 15 to 8/100000 deliveries. After border of fetal viability (22gw) multi-disciplinary prenatal counseling is obligatory to determine an optimal care, time and method of deliv